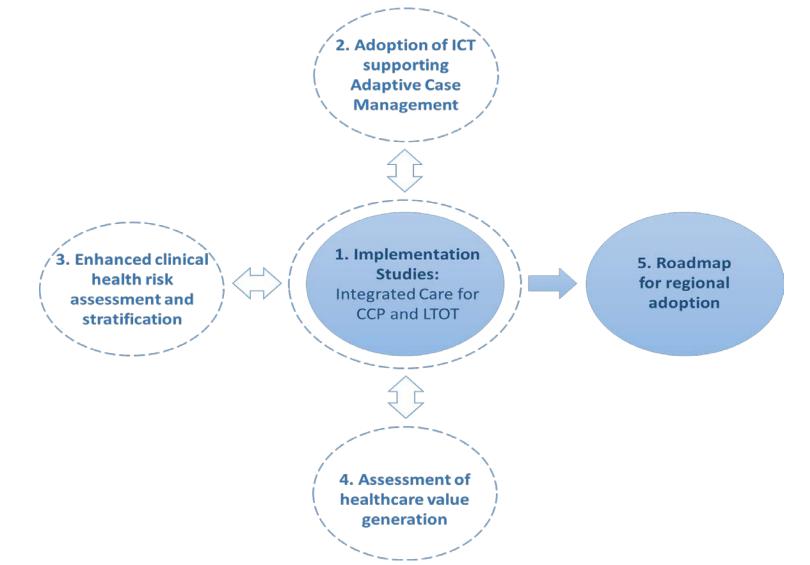

LES**

(Pre-habilitation of high risk surgical candidates/ Chronic patients/ Citizens at risk)



Barberan-Garcia A et al. Prehabilitation in High-risk patients undergoing elective major abdominal surgery. Ann Surg. 2017 May 9. doi: 10.1097

# preHAB program Objectives

- Main:
  - Global optimization:
    - Holistic characterization and risk stratification
    - Functional (aerobic capacity)
    - Nutritional (albumin), Hb optimization
    - Smoking and alcohol dishabituation
    - Emotional support
- Secondary:
  - To provide information about surgical process
  - To solve problems
  - Promotion of healthy lifestyles ("teachable moment")



Decrease the incidence of postoperative complications

#### Enhance postsurgical recovery





## **A3 - HOME HOSPITALIZATION & TRANSITIONAL CARE**



Cano I et al. Protocol for regional implementation of community-based collaborative management of complex chronic patients. npj Prim Care Respir Med 2017;27:44.

# CHALLENGES IN SERVICE WORKFLOW DESIGN & IMPLEMENTATION

# Program of Integrated Care for Patients with Chronic Obstructive Pulmonary Disease and Multiple Comorbidities (PIC COPD<sup>+</sup>): a randomised controlled trial

Louise Rose<sup>1</sup>, Laura Istanboulian<sup>2</sup>, Lise Carriere<sup>3</sup>, Anna Thomas<sup>3</sup>, Han-Byul Lee<sup>2</sup>, Shaghayegh Rezaie<sup>4</sup>, Roshan Shafai<sup>5</sup> and Ian Fraser<sup>6,7</sup>

*Eur Respir J 2018;51:1701567* 



## A2. Promotion of healthy life styles

## **A3.** Management of complex chronic patients

- High potential for health value generation & scalability
- P