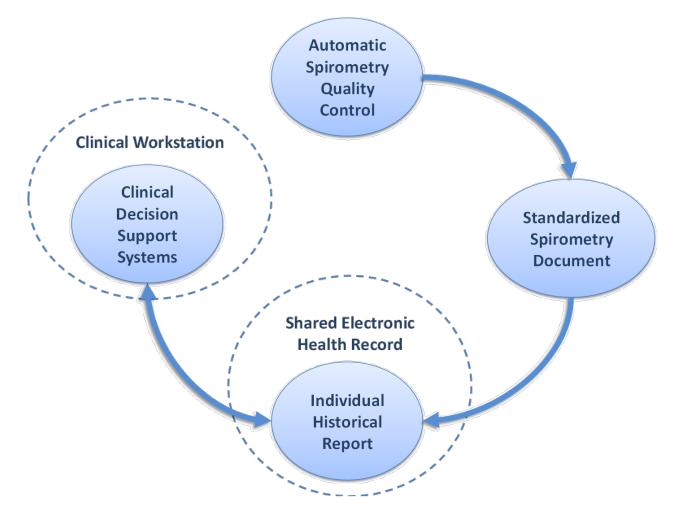

## A4 –TRANSFER OF DIAGNOSTIC TOOLS TO PRIMARY CARE

The Forced Spirometry Program

**Aim:** access to forced spirometry testing (raw data, clinical results, quality control and historical data) from any clinical work-station of any healthcare provider.

After the first year, transferability of the model to other healthcare environments and other diagnostic techniques will be analyzed.

The new system will allow the future implementation of "data analytics" with impact on case management.