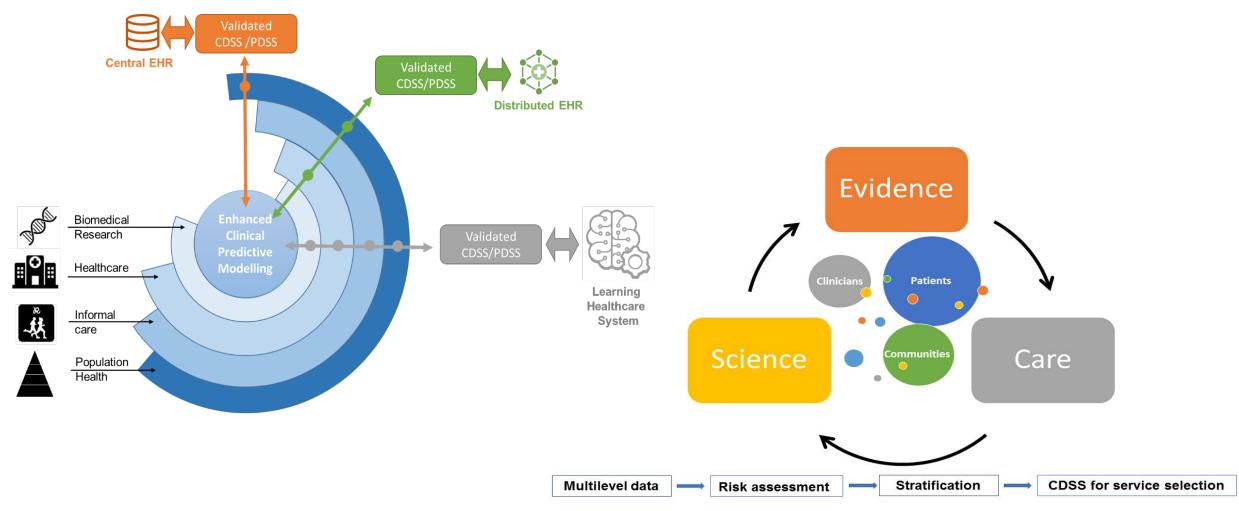

## A1 – HEALTH RISK PREDICTION & SERVICE SELECTION

Dueñas-Espín, I. et al. Proposals for enhanced health risk assessment and stratification in an integrated care scenario BMJ Open; May 2016. doi:10.1038/clpt.2013.24.52

#### Population-based risk assessment for enhanced clinical predictive modelling

| Open Access                                                                                                                                                                                                                                                                                                                                                                                                                                                                                                                                                                                                                                                                                                                                                                                                                                                                                                                                                                                                                                                                                                                                                                                                                                                                                                                                                                                                                                                                                                                                                                                                                                                                                                                                                                                                                                                                                                                                                                                                                                                                                                                                                                  |                                                                                                                                                                                                                                                                                                                                                                                                                                                                                                                                                                                                                                                                                                                                                                                                                                                                                                                                                                                                                                                                                                                                                                                                                                                                                                                                                                                                                                                                                                                                                                                                                                                                                                                                                                                                                                                                                                                                                                                                                                                                                                                                                                                                                                                    | Research                                                                                                                                                                                                                                                                                                                                                                                                                                                                                                                                                                                                                                                                                                                                                                                                                                                                                                                                                                                                                                                                                                                                                                                                                                                                                                                                                                                                                                                                                                                                                                                                                                                                                                                                                                                                                                                                                                                                                                                                                                                                                                                                                                                                |
|------------------------------------------------------------------------------------------------------------------------------------------------------------------------------------------------------------------------------------------------------------------------------------------------------------------------------------------------------------------------------------------------------------------------------------------------------------------------------------------------------------------------------------------------------------------------------------------------------------------------------------------------------------------------------------------------------------------------------------------------------------------------------------------------------------------------------------------------------------------------------------------------------------------------------------------------------------------------------------------------------------------------------------------------------------------------------------------------------------------------------------------------------------------------------------------------------------------------------------------------------------------------------------------------------------------------------------------------------------------------------------------------------------------------------------------------------------------------------------------------------------------------------------------------------------------------------------------------------------------------------------------------------------------------------------------------------------------------------------------------------------------------------------------------------------------------------------------------------------------------------------------------------------------------------------------------------------------------------------------------------------------------------------------------------------------------------------------------------------------------------------------------------------------------------|----------------------------------------------------------------------------------------------------------------------------------------------------------------------------------------------------------------------------------------------------------------------------------------------------------------------------------------------------------------------------------------------------------------------------------------------------------------------------------------------------------------------------------------------------------------------------------------------------------------------------------------------------------------------------------------------------------------------------------------------------------------------------------------------------------------------------------------------------------------------------------------------------------------------------------------------------------------------------------------------------------------------------------------------------------------------------------------------------------------------------------------------------------------------------------------------------------------------------------------------------------------------------------------------------------------------------------------------------------------------------------------------------------------------------------------------------------------------------------------------------------------------------------------------------------------------------------------------------------------------------------------------------------------------------------------------------------------------------------------------------------------------------------------------------------------------------------------------------------------------------------------------------------------------------------------------------------------------------------------------------------------------------------------------------------------------------------------------------------------------------------------------------------------------------------------------------------------------------------------------------|---------------------------------------------------------------------------------------------------------------------------------------------------------------------------------------------------------------------------------------------------------------------------------------------------------------------------------------------------------------------------------------------------------------------------------------------------------------------------------------------------------------------------------------------------------------------------------------------------------------------------------------------------------------------------------------------------------------------------------------------------------------------------------------------------------------------------------------------------------------------------------------------------------------------------------------------------------------------------------------------------------------------------------------------------------------------------------------------------------------------------------------------------------------------------------------------------------------------------------------------------------------------------------------------------------------------------------------------------------------------------------------------------------------------------------------------------------------------------------------------------------------------------------------------------------------------------------------------------------------------------------------------------------------------------------------------------------------------------------------------------------------------------------------------------------------------------------------------------------------------------------------------------------------------------------------------------------------------------------------------------------------------------------------------------------------------------------------------------------------------------------------------------------------------------------------------------------|
| BMJ Open                                                                                                                                                                                                                                                                                                                                                                                                                                                                                                                                                                                                                                                                                                                                                                                                                                                                                                                                                                                                                                                                                                                                                                                                                                                                                                                                                                                                                                                                                                                                                                                                                                                                                                                                                                                                                                                                                                                                                                                                                                                                                                                                                                     | Population-based analysis of patients<br>with COPD in Catalonia: a cohort study<br>with implications for<br>clinical management<br>Emil Vels, 'Akos Tény, <sup>22</sup> Isaac (2ano, <sup>23</sup> David Monterde, <sup>4</sup> Montserrat Cleries, <sup>1</sup><br>Anna Garcia-Attes, <sup>1</sup> Carme Hernandez, <sup>23</sup> Joan Escarabili, <sup>24</sup> Josep Roce <sup>35</sup>                                                                                                                                                                                                                                                                                                                                                                                                                                                                                                                                                                                                                                                                                                                                                                                                                                                                                                                                                                                                                                                                                                                                                                                                                                                                                                                                                                                                                                                                                                                                                                                                                                                                                                                                                                                                                                                         |                                                                                                                                                                                                                                                                                                                                                                                                                                                                                                                                                                                                                                                                                                                                                                                                                                                                                                                                                                                                                                                                                                                                                                                                                                                                                                                                                                                                                                                                                                                                                                                                                                                                                                                                                                                                                                                                                                                                                                                                                                                                                                                                                                                                         |
| The click Web E Horp A<br>Thoo Lot of Population such and<br>the Population of patients with comp<br>with applications for clicks<br>and patients and the patients of the<br>patient of the patients of the patients of the<br>patient of the patient of the patients of the<br>patient of the patient of the patients of the<br>patient of the patient of the patient of the patient of the<br>patient of the patient of the patient of the patient of the<br>patient of the patient of the patient of the patient of the<br>patient of the patient of the patient of the patient of the<br>patient of the patient of the patient of the patient of the<br>patient of the patient of the patient of the patient of the<br>patient of the patient of the patient of the patient of the patient of the<br>patient of the patient of the p | ASTRACT<br>Background Clinical management of patients with<br>thomics obstractively enhances. (2009) shows<br>potential to improvement provided that patients'<br>hadher the management of patients'<br>hadher the management of the patients'<br>hadher the assessment.<br>(2009) and the patients' hadher the patient<br>information to enhance direct risk assessment and<br>administration of the patients' hadher the patient<br>information to enhance direct risk assessment and<br>administration of the patients' hadher the patient<br>information to enhance direct risk assessment and<br>administration of the patients' hadher the patient<br>between the patient of the patient of the patient<br>between the patient of the patient of the patient<br>patient of the patient of the patient of the patient<br>patient of the patient of the patient of the patient<br>patient of the patient of the patient of the patient<br>patient of the patient of the patient of the patient<br>patient of the patient of the patient of the patient<br>patient of the patient of the patient of the patient<br>patient of the patient of the patient of the patient<br>patient of the patient of the patient of the patient<br>patient of the patient of the patient of the patient<br>patient of the patient of the patient of the patient<br>patient of the patient of the patient of the patient<br>patient of the patient of the patient of the patient<br>patient of the patient of the patient of the patient<br>patient of the patient of the patient of the patient<br>patient of the patient of the patient of the patient<br>patient of the patient of the patient of the patient<br>patient of the patient of the patient of the patient<br>patient of the patient of the patient of the patient<br>patient of the patient of the patient of the patient of the<br>patient of the patient of the patient of the patient of the<br>patient of the patient of the patient of the patient of the<br>patient of the patient of the patient of the patient of the<br>patient of the patient of the patient of the patient of the<br>patient of the patient | Strengths and limitations of this study<br>The near strength of the early is that it conclusion<br>is parted with drives deturbing holemary disease<br>(00%).<br>The study stores light potential to assess heading<br>impacts of the store distribution of the stores of the<br>impact of concriticities. It can conclude to diffu-<br>mental the stores of the stores of the stores of the<br>impact of concriticities. The stores of the<br>impact of the stores of the stores of the<br>stores of the stores of the stores of the stores of the<br>impact of the stores of the stores of the stores of the<br>stores of the stores of the stores of the stores of the<br>stores of the stores of the stores of the stores of the<br>stores of the stores of the stores of the stores of the<br>stores of the stores of the stores of the stores of the<br>stores of the stores of the stores of the stores of the<br>could be stored of the stores of the stores of the<br>stores of the stores of the stores of the stores of the<br>stores of the stores of the stores of the stores of the<br>stores of the stores of the stores of the stores of the<br>stores of the stores of the stores of the stores of the<br>stores of the stores of the stores of the stores of the<br>stores of the stores of the stores of the stores of the<br>stores of the stores of the stores of the stores of the<br>stores of the stores of the stores of the stores of the<br>stores of the stores of the stores of the stores of the<br>stores of the stores of the stores of the stores of the<br>stores of the stores of the stores of the stores of the<br>stores of the stores of the stores of the stores of the<br>stores of the stores of the stores of the stores of the<br>stores of the stores of the stores of the stores of the<br>stores of the stores of the stores of the stores of the<br>stores of the stores of the stores of the stores of the<br>stores of the stores of the stores of the stores of the stores of the<br>stores of the stores of the stores of the stores of the stores of the<br>stores of the stores of the stores of the stores of the stores of the<br>stores of the |
| вмј                                                                                                                                                                                                                                                                                                                                                                                                                                                                                                                                                                                                                                                                                                                                                                                                                                                                                                                                                                                                                                                                                                                                                                                                                                                                                                                                                                                                                                                                                                                                                                                                                                                                                                                                                                                                                                                                                                                                                                                                                                                                                                                                                                          | Vela E, et al. BMJ Open 2018;0:e017283. doi:10.1136/bm                                                                                                                                                                                                                                                                                                                                                                                                                                                                                                                                                                                                                                                                                                                                                                                                                                                                                                                                                                                                                                                                                                                                                                                                                                                                                                                                                                                                                                                                                                                                                                                                                                                                                                                                                                                                                                                                                                                                                                                                                                                                                                                                                                                             | jopen-2017-017283 1                                                                                                                                                                                                                                                                                                                                                                                                                                                                                                                                                                                                                                                                                                                                                                                                                                                                                                                                                                                                                                                                                                                                                                                                                                                                                                                                                                                                                                                                                                                                                                                                                                                                                                                                                                                                                                                                                                                                                                                                                                                                                                                                                                                     |

## A1. Risk assessment & Service selection

- Feasibility & High impact of the approach
- Need for addressing regulatory issues on data privacy