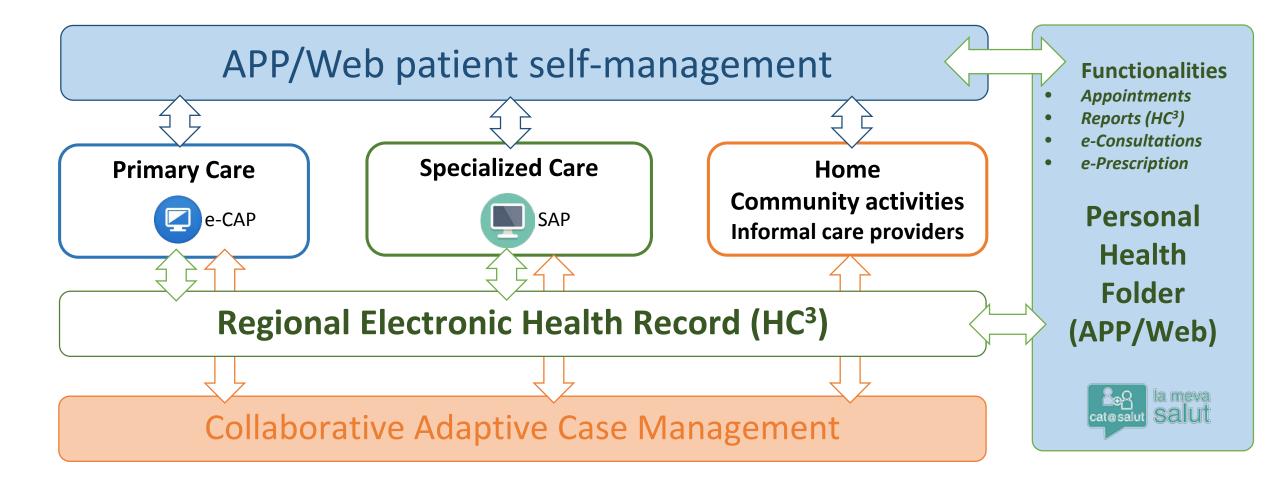

Completion of innovative assessment of management of CCP Deployment of novel ICT-supporting tools

Completion of the action & transferability

Transformation of La Meva Salut into an app aplication Consolidation of the Adaptive Care Management funcionalities (Camunda®)