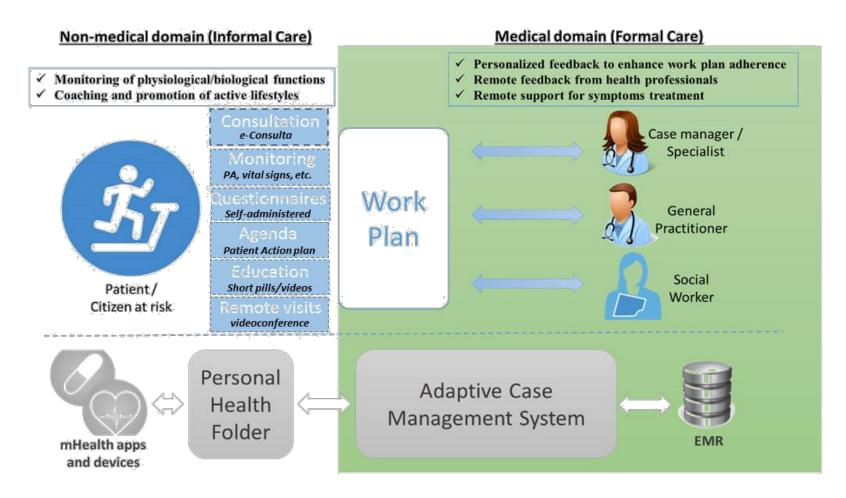

## **A3 - HOME HOSPITALIZATION & TRANSITIONAL CARE**

Cano I et al. Protocol for regional implementation of community-based collaborative management of complex chronic patients. npj Prim Care Respir Med 2017;27:44.

## **A3.** Management of complex chronic patients

- High potential for health value generation & scalability
- Patient empowerment for self-management
- Service workflow design and implementation
- Innovative business models