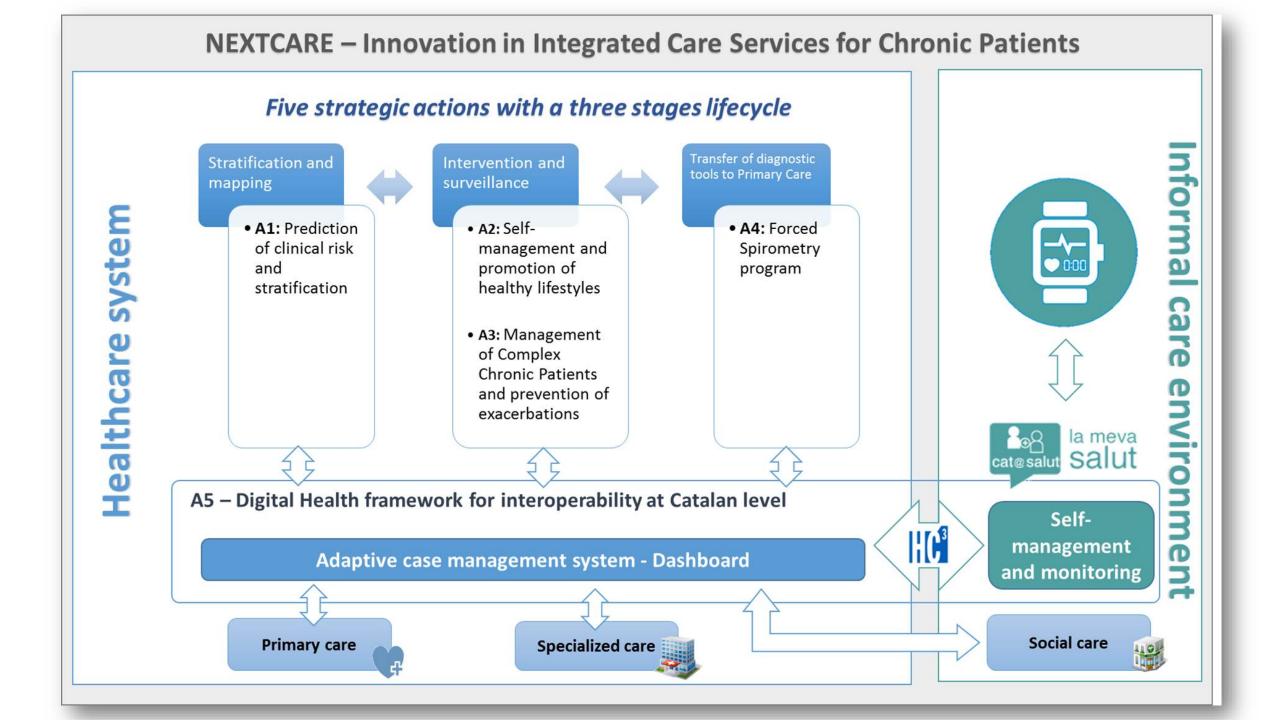

From current management of clinical episodes to collaborative & personalized management of patients through clinical processes with a preventive approach

## A1 – HEALTH RISK PREDICTION & SERVICE SELECTION

Dueñas-Espín, I. et al. Proposals for enhanced health risk assessment and stratification in an integrated care scenario BMJ Open; May 2016. doi:10.1038/clpt.2013.24.52

## A1. Risk assessment & Service selection

- Feasibility & High impact of the approach
- Need for addressing regulatory issues on data privacy

## **A2 – PROMOTION OF HEALTHY LIFESTYLES**

(Pre-habilitation of high risk surgical candidates/ Chronic patients/ Citizens at risk)

Barberan-Garcia A et al. Prehabilitation in High-risk patients undergoing elective major abdominal surgery. Ann Surg. 2017 May 9. doi: 10.1097

## **A3 - HOME HOSPITALIZATION & TRANSITIONAL CARE**

Cano I et al. Protocol for regional implementation of community-based collaborative management of complex chronic patients. npj Prim Care Respir Med 2017;27:44.

## **A3.** Management of complex chronic patients

- High potential for health value generation & scalability
- Patient empowerment for self-management
- Service workflow design and implementation
- Innovative business models

## A4 –TRANSFER OF DIAGNOSTIC TOOLS TO PRIMARY CARE

The Forced Spirometry Program

**Aim:** access to forced spirometry testing (raw data, clinical results, quality control and historical data) from any clinical work-station of any healthcare provider.

## A4. Transfer of diagnostic testing to Primary Care

- Value generation & quality testing & risk assessment
- Implementation practicalities

## A5 –INTEROPERABILITY – DIGITAL HEALTH FRAMEWORK

## **A5. Digital Health Framework**

- Feasibility & High impact at pilot level
- Health professionals & Implementation practicalities